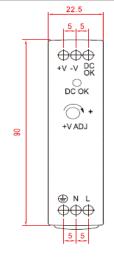

SDR-20-24 M

| ODEL       |                              |                                                                         |
|------------|------------------------------|-------------------------------------------------------------------------|
| OUTPUT     | DC VOLTAGE                   | 24V                                                                     |
|            | RATED CURRENT                | 1A                                                                      |
|            | RATED POWER                  | 24W                                                                     |
|            | RIPPLE & NOISE (max.) Note.2 | 150mVp-p                                                                |
|            | VOLTAGE ADJ. RANGE           | 21.6 ~ 26.4V                                                            |
|            | VOLTAGE TOLERANCE Note.3     | ±1.0%                                                                   |
|            | LINE REGULATION              | ±1.0%                                                                   |
|            | LOAD REGULATION              | ±1.0%                                                                   |
|            | SETUP.RISE TIME              | 500ms, 30ms/230VAC 1000ms, 30ms/115VAC at full load                     |
|            | HOLD UP TIME (Typ.)          | 50ms/230VAC 20ms/115VAC at full load                                    |
| INPUT      | VOLTAGE RANGE Note.5         | 85 ~ 264VAC 120~370VDC                                                  |
|            | FREQUENCYRANGE               | 47~63HZ                                                                 |
|            | EFFICIENCY (Typ.)            | 84%                                                                     |
|            | AC CURRENT (Typ.)            | 0.55A/115VAC 0.35A/230VAC                                               |
|            | INRUSH CURRENT (max.)        | COLD START 20A/115VAC 40A/230VAC                                        |
|            | SIZE                         | 22.5*90*100mm (W*H*D) 0.18kg/pc                                         |
| PROTECTION | OVERLOAD                     | 105 ~ 160% rated output power                                           |
|            |                              | Protection type: Constant current limiting, recovers automatically affi |
|            | OVER VOLTAGE                 | 27.6 ~ 32.4V                                                            |
|            |                              | Protection type : Shut down o/p voltage, re-power on to recover         |